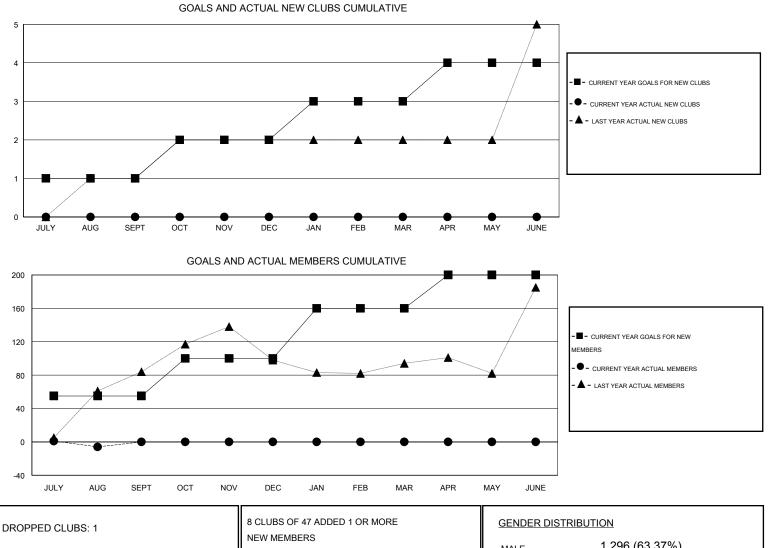

## GMT: NAZMUL HAQUE

| LOCATION | INDIA |
|----------|-------|
|----------|-------|

| Clubs                 |                  |           |                  |                       | Members       |                    |                                     |                    |                  |
|-----------------------|------------------|-----------|------------------|-----------------------|---------------|--------------------|-------------------------------------|--------------------|------------------|
| RESULTS FOR 2016-2017 |                  |           |                  | RESULTS FOR 2016-2017 |               |                    |                                     |                    |                  |
| QUARTER               | NEW CLUB<br>GOAL | NEW CLUBS | DROPPED<br>CLUBS | NET<br>GAIN/LOSS      | QUARTER       | NEW MEMBER<br>GOAL | CHARTER AND<br>NEW MEMBERS<br>ADDED | DROPPED<br>MEMBERS | NET<br>GAIN/LOSS |
| JULY/AUG/SEPT         | 1                | 0         | 1                | -1                    | JULY/AUG/SEPT | 55                 | 31                                  | 37                 | -6               |
| OCT/NOV/DEC           | 1                | 0         | 0                | 0                     | OCT/NOV/DEC   | 45                 | 0                                   | 0                  | 0                |
| JAN/FEB/MAR           | 1                | 0         | 0                | 0                     | JAN/FEB/MAR   | 60                 | 0                                   | 0                  | 0                |
| APR/MAY/JUNE          | 1                | 0         | 0                | 0                     | APR/MAY/JUNE  | 40                 | 0                                   | 0                  | 0                |

| DROPPED CLUBS: 1 |                              |                       | GENDER DISTRIBUTION  |                |       |
|------------------|------------------------------|-----------------------|----------------------|----------------|-------|
|                  |                              | NEW MEMBERS           | MALE                 | 1,296 (63.37%) |       |
|                  |                              |                       | FEMALE               | 749 (36.63%)   |       |
| DROPPED MEMBERS  |                              |                       |                      |                |       |
| DECEASED         | 0                            | CLICK HERE FOR HEALTH |                      |                | 4 500 |
| CLUB CANCELLED   | 20                           |                       | FAMILY UNIT MEMBERS  |                | 1,523 |
| OTHER            | LED 20 ASSESSMENT DATA<br>17 | ASSESSMENT DATA       | HEAD OF HOUSEHOLD    |                | 600   |
| TOTAL            | 37                           |                       | NON-HEAD OF HOUSEHOL | LD             | 923   |
|                  | - <b>-</b>                   |                       |                      |                |       |